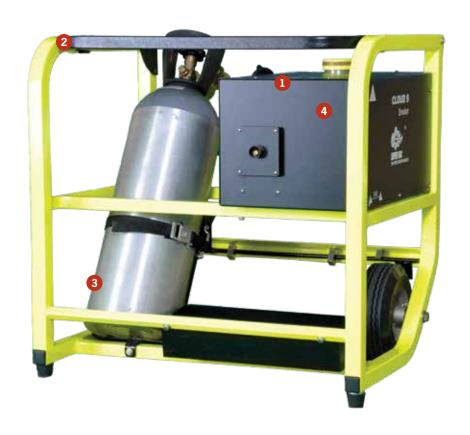

## **Features**

- **1** Mineral-Oil Based: Does not leave slippery residue.
- Pold-Down Frame with Rear-Mounted Tires: Features compact storage design; 100% self-contained protects fogger, fluid, CO2 bottle and remote control.
- **3 CO2 Propellant:** Faster and more reliable than a pump.
- 4 Automatic Cleaning Cycle: Runs every use.