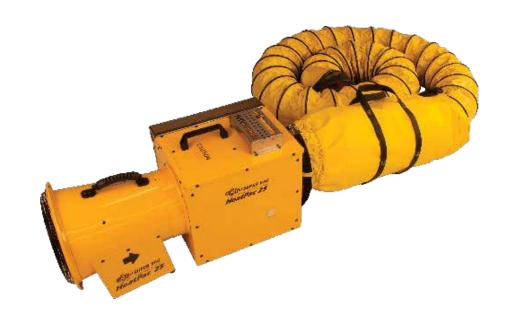

## HEAT PAC 25 Environmental Control

The perfect complement to the Super Vac Rapid Tent, the HeatPac25 provides fresh, warm air at a temperature rise of 80° over ambient. Featuring an 8" blower and CGA-approved heater, the unit is portable and connects to a standard propane tank. The supplied 25' duct allows crews to deliver warm air with precision.

**1 Small, but Powerful:** Delivers enough power to warm tents, shelters, extrication victims and more.

**2** Extended Run Time: 10 hours of use on a standard propane tank.

**3** All Accessories Influded: Comes standard with blower, heater, hose, gauge and regulator to connect heater to propane duct.

4 Low Voltage: Runs on 115V AC.

## **8" Blade Portable Heater** - H x W x D: 15.25" x 33" x 13.5" - *385mm x 840mm x 345mm*

| Model      | Weight | Requirements | Output              |
|------------|--------|--------------|---------------------|
| HEATPAC 25 | 50 lbs | Propane      | 80° F of temp rise  |
|            | 23 kg  | 2 lbs/hour   | @ 500 cfm (850 chm) |