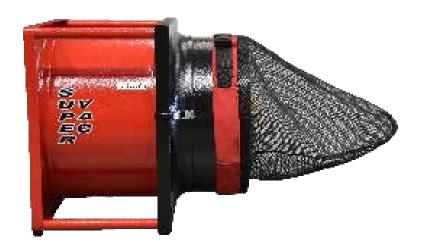

## HIGH-EXPANSION FOAM GENERATOR

This foam generator attaches easily to any Super Vac PPV (from 16"-30") or Super Vac Smoke Ejector (from 16"-24") and is capable of producing foam up to an expansion rate of 1000:1 for tough extinguishments, including oil and mining operations, ship-hold areas and scenes with flammable liquids.

Includes: Black metal shroud, Apex Mills TP21 foam expansion netting, a 30 GPM in-line educator, 1" Bypass Educator. Use High-Expansion Foam (sold separately). Please specify fan model when ordering.

| Model   | Pairs With   |
|---------|--------------|
| HXG-PPV | 16"-30" PPVs |