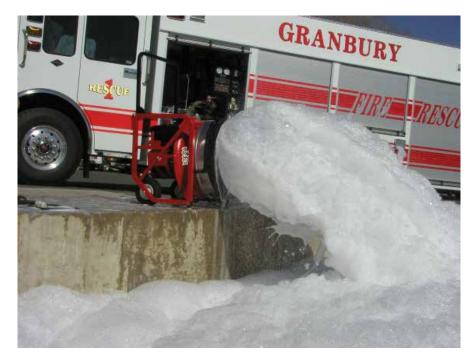

## HIGH-EXPANSION FOAM GENERATOR

This foam generator attaches easily to any Super Vac PPV (from 16"-30") or Super Vac Smoke Ejector (from 16"-24") and is capable of producing foam up to an expansion rate of 1000:1 for tough extinguishments, including oil and mining operations, ship-hold areas and scenes with flammable liquids.