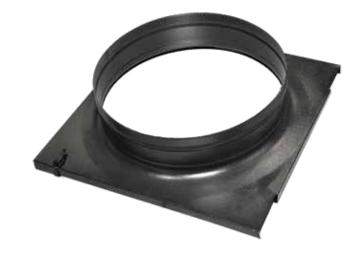

## BELT-CUFF DUCT ADAPTER

## For Smoke Ejectors

The duct adapter attaches any kind of spiral duct with a belted cuff to a smoke ejector. It simply fits over the edge of the fan and secures with two clasps. Available for 12", 16", 18", 20" and 24" smoke ejectors.

| Model       | Pairs With                                  | <b>Duct Diameter</b> |
|-------------|---------------------------------------------|----------------------|
| 12" Adapter | 12" Industrial Exhausters/Smoke<br>Ejectors | 12" (305 mm)         |
| 16" Adapter | 16" Industrial Exhausters/Smoke<br>Ejectors | 16" (406 mm)         |
| 18" Adapter | 18" Industrial Exhausters/Smoke<br>Ejectors | 20" (508 mm)         |
| 20" Adapter | 20" Industrial Exhausters/Smoke<br>Ejectors | 20" (508 mm)         |
| 24" Adapter | 24" Industrial Exhausters/Smoke<br>Ejectors | 24" (610 mm)         |