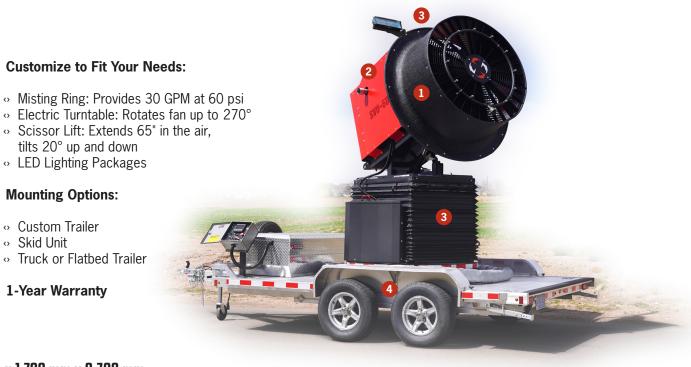

## **SVU** Features

- 6-Point Carbon Fiber Blade: Features a 48" diameter (122cm)
- Mubota 3.8L Gas Engine:
  - ⋄ Fuel Consumption: 8 gph (30 L/hr)
  - ⋄ Fuel Tank Capacity: 18 g (68 L)

- **Customize to Fit Your Needs:** 
  - ⋄ Misting Ring: Provides 30 GPM at 60 psi
  - ⋄ Scissor Lift: Extends 65" in the air.
  - tilts 20° up and down LED Lighting Packages
- Mounting Options:
  - Custom Trailer
  - Skid Unit
- **5** 1-Year Warranty