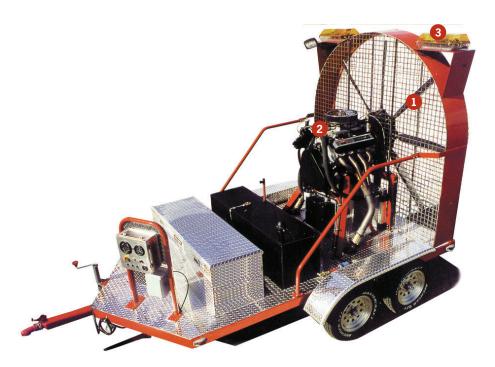

## **Features**

- 1 7-Point Carbon Fiber Blade: Features an 80" diameter
- 2 Choice of Direct-Drive Engine: Gas or diesel (200-600 HP)
- 3 Customize to Fit Your Needs: Every BFF is built specifically for each customer. There are many options, including controls, accessories, LED lighting, etc.
- 4 1-Year Warranty

## **80" Blade** - H x W x D: 88" x 84" x 60" - 2,235mm x 2,135mm x 1,525mm

| Model | Weight                | Engine                                    | Displacement | RPM   | Setback      | Angle | Output                       |
|-------|-----------------------|-------------------------------------------|--------------|-------|--------------|-------|------------------------------|
| BFF   | 3,600 lbs<br>1,630 kg | Gas or diesel engine options (200-600 HP) | 502 cu in    | 4,500 | 40 ft<br>12m | 0*    | 750,000 cfm<br>1,250,000 cmh |