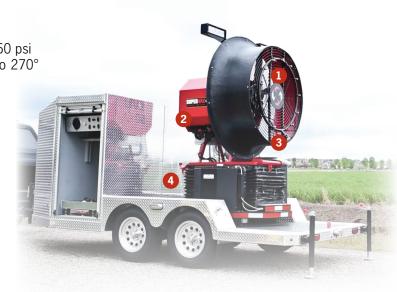

#### **SVU** Features

**48" (122cm) Carbon Fiber Blade with 50" Shroud:** Features 6-Point Carbon Fiber Design.

#### 2 Kubota 3.8L Gas Engine:

- Performance: 87 HP (65kW)
- Fuel Consumption: 8 gph (30 L/hr)
- Fuel Tank Capacity: 18 g (68 L)

#### Customize to Fit Your Needs:

- Misting Ring: Provides 30 GPM at 60 psi
- $\, \circ \,$  Electric Turntable: Rotates fan up to 270°
- Scissor Lift: Extends 30" in the air, tilts 20° up and down
- LED Lighting Packages

#### Mounting Options:

- Custom Trailer
- Skid Unit
- Truck or Flatbed Trailer
- 5 1-Year Warranty