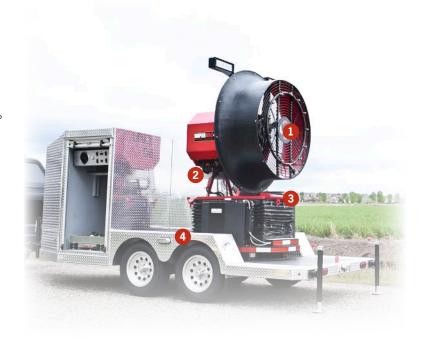

## **SVU** Features

- **1 6-Point Carbon Fiber Blade:** Features a 48" diameter (122cm)
- 2 Kubota 3.8L Gas Engine:

→ Performance: 87 HP (65kW)
→ Fuel Consumption: 8 gph (30 L/hr)
→ Fuel Tank Capacity: 18 g (68 L)

- Customize to Fit Your Needs:

  - ⋄ Electric Turntable: Rotates fan up to 270°
  - ⋄ Scissor Lift: Extends 30" in the air, tilts 20° up and down
  - LED Lighting Packages
- **4** Mounting Options:
  - Custom Trailer
  - Skid Unit
- **1-Year Warranty**