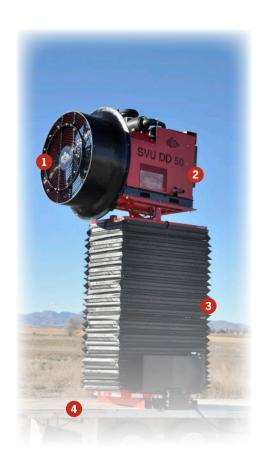

#### **SVU** Features

- **1 6-Point Carbon Fiber Blade:** Features a 48" diameter (122cm)
- 2 Cummins 3.8L Diesel Engine:

→ Performance: 132 HP - 97kw→ Fuel Consumption: 4.5 gph - 17L/hr

#### 3 Customize to Fit Your Needs:

- Scissor Lift: Extends 60" in the air, tilts 20° up and down

### **4** Mounting Options: