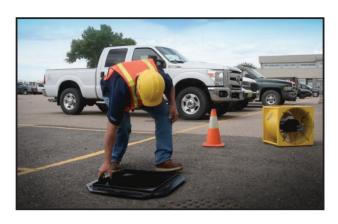

## **Manhole Adapter**

These adapters allow utility companies to safely place negative pressure fans on top of the manhole to pull smoke and toxic fumes from deep below the surface. These rugged aluminum adapters come in four sizes and sit in manhole rings to provide a stable mounting surface for Super Vac box fans.

Note: Not for use if the manhole is the only means of egress.