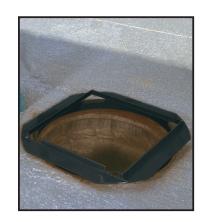

## **Manhole Adapter**

These adapters allow utility companies to safely place negative pressure fans on top of the manhole to pull smoke and toxic fumes from deep below the surface. These rugged aluminum adapters come in four sizes and sit in manhole rings to provide a stable mounting surface for Super Vac box fans.

| Model   | Fan Size      | Manhole Size  |
|---------|---------------|---------------|
| MA12-24 | 12"<br>305 mm | 24"<br>610 mm |
| MA12-30 | 12"<br>305 mm | 30"<br>762 mm |
| MA16-24 | 16"<br>406 mm | 24"<br>610 mm |
| MA16-30 | 16"<br>406 mm | 30"<br>762 mm |