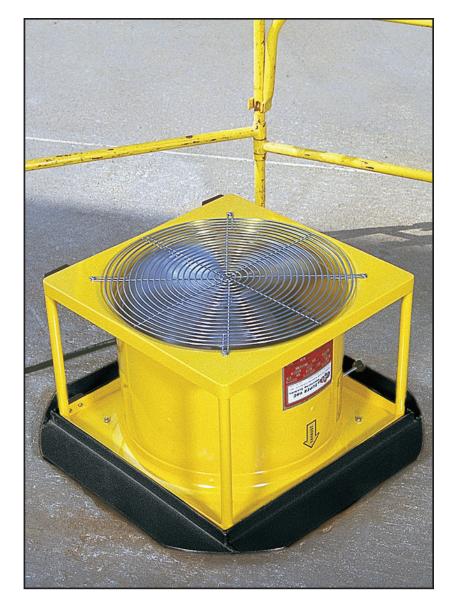

## **Manhole Adapter**

These adapters allow utility companies to safely place negative pressure fans on top of the manhole to pull smoke and toxic fumes from deep below the surface. These rugged aluminum adapters come in four sizes and sit in manhole rings to provide a stable mounting surface for Super Vac box fans.