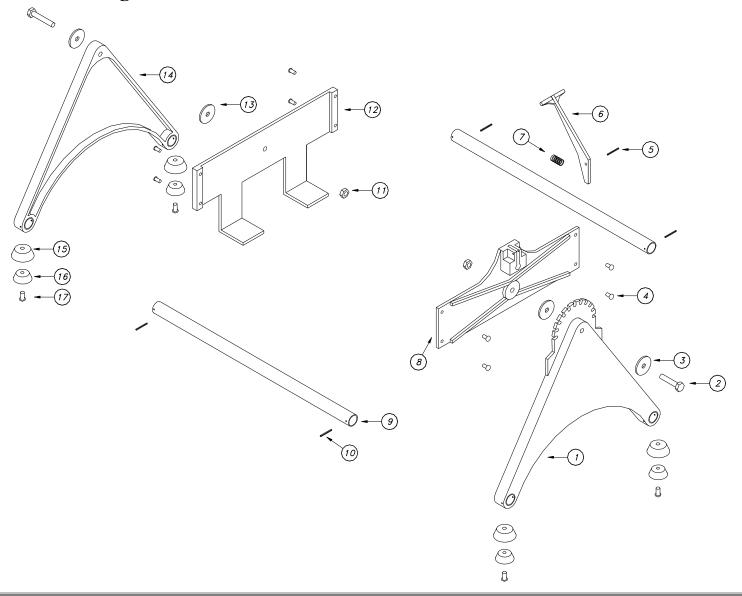

## 1. Parts List

| 1    |             |          |                                     |
|------|-------------|----------|-------------------------------------|
| ITEM | PART NUMBER | QUANTITY | DESCRIPTION                         |
| 1    | 017-10370   | 1        | TILT FRAME HS A FRAME LATCH         |
| 2    | 032-10809   | 2        | 3/8-24 X 2" HEX CS ZINC             |
| 3    | 032-11129   | 2        | 3/8" FLAT WASHER USS ZINC           |
| 4    | 032-10725   | 8        | 1/4-20 X 5/8" PHIL RH MS ZINC       |
| 5    | 033-10871   | 1        | 3/16" X 1/2" ROLL PIN ZINC          |
| 6    | 017-10376   | 1        | TILT FRAME LATCH HANDLE             |
| 7    | 024-10538   | 1        | SPRING HS LATCH #JJ-97              |
| 8    | 017-10374   | 1        | TILT FRAME HS CROSS BRACKET W/LATCH |
| 9    | 002-10023   | 2        | ALUMINUM TUBE .063" WALL X 1" OD    |
| 10   | 033-10872   | 4        | 3/16" X 1 1/2" ROLL PIN ZINC        |
| 11   | 032-11136   | 2        | 3/8-24 NYLOK THIN HEX ZINC          |
| 12   | 017-10372   | 1        | TILT FRAME HS SIDE BRACKET          |
| 13   | 008-10212   | 2        | WASHER FLAT #17W14930 MICRO-PLASTIC |
| 14   | 017-10371   | 1        | TILT FRAME HS A FRAME               |
| 15   | 008-10207   | 4        | FOOT CAPS 18GA 2" PLATED            |
| 16   | 024-10526   | 4        | FEET #106-W 2"                      |
| 17   | 032-10725   | 8        | 1/4-20 X 5/8" PHIL RH MS ZINC       |
|      |             |          |                                     |
| -    |             |          |                                     |
|      |             |          |                                     |
|      |             |          |                                     |
|      |             |          |                                     |
| -    |             |          |                                     |
| -    |             |          |                                     |
|      |             |          |                                     |
| -    |             |          |                                     |
| -    |             |          |                                     |
|      |             |          |                                     |
| -    |             |          |                                     |
| -    |             |          |                                     |
|      |             |          |                                     |
|      |             |          |                                     |
|      |             |          |                                     |
|      |             |          |                                     |
|      |             |          |                                     |
|      |             |          |                                     |
| _    |             |          |                                     |
|      |             |          |                                     |
|      |             |          |                                     |

# 2. Exploded View Drawing

REV 08/13/03