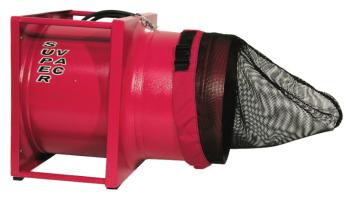

## HIGH-EXPANSION FOAM GENERATOR PPV Accessories

This foam generator attaches easily to any Super Vac PPV (from 16"-30") or Super Vac Smoke Ejector (from 16"-24") and is capable of producing foam up to an expansion rate of 1000:1 for tough extinguishments, including oil and mining operations, ship-hold areas and scenes with flammable liquids.

Includes: Metal shroud, foam expansion netting and a 30 GPM in-line educator and 1 1/2" NH hose adapter. Can be ordered in either red or blue.

Pictured on a P164SE Smoke Ejector