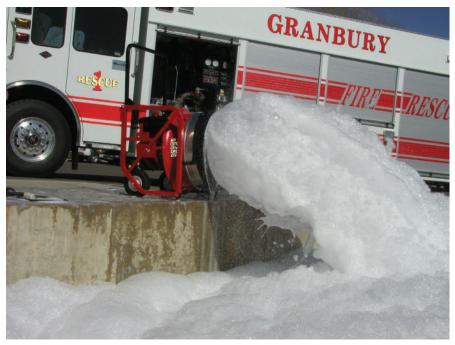

## HIGH-EXPANSION FOAM GENERATOR PPV Accessories

This foam generator attaches easily to any Super Vac PPV (from 16"-30") or Super Vac Smoke Ejector (from 16"-24") and is capable of producing foam up to an expansion rate of 1000:1 for tough extinguishments, including oil and mining operations, ship-hold areas and scenes with flammable liquids.

## **Specs**

Pictured on a 724G4-H Gas PPV

| Model | Pairs With             | Inlet Pressure            | Water Flow                | Foam Eductor        | Expansion       |
|-------|------------------------|---------------------------|---------------------------|---------------------|-----------------|
| HXG-P | 16"-30" PPVs           | 4 - 10 bar (58 - 150 psi) | 80 - 180 lpm (21 - 48gpm) | Matched to Fan Type | 500:1 to 1000:1 |
| HXG-E | 16"-24" Smoke Ejectors | 4 - 10 bar (58 - 150 psi) | 80 - 180 lpm (21 - 48gpm) | Matched to Fan Type | 500:1 to 1000:1 |