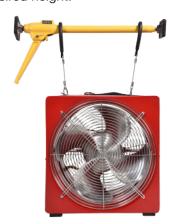

Hangers, ordered separately, allow positioning of ventilator with Door Bar at desired height.

Door Bar is shipped partially assembled.

Install handle into body as shown by matching up arrows.

Secure with pin and cotter pin.