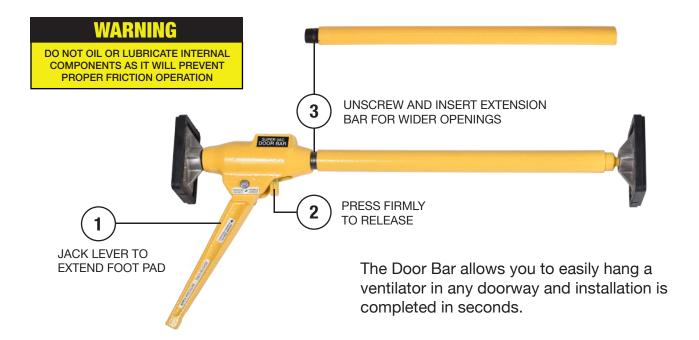

## DOOR BAR

## Features:

- 25 Inches (64 cm) long when collapsed. Adjusts to 39 inches (99 cm).
- Easy to transport weighs only 11 lbs (5kg)
- Addition of extension bar allows for use in wider doorways. See image.
- Ratchet handle allows for fine adjustments to any position.
- Swivel rubber padded bar ends minimizes marring of jambs.
- Simple trigger mechanism releases unit.
- Rugged construction of aluminum and steel to withstand heavy use.
- Maintenance free.