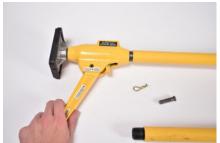

Hangers, ordered separately, allow positioning of ventilator with Door Bar at desired height.

Door Bar is shipped partially assembled.

Install handle into body as shown by matching up arrows.

Secure with pin and cotter pin.