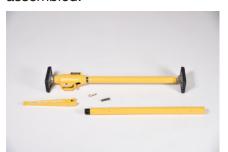

Hangers, ordered separately, allow positioning of ventilator with Door Bar at desired height.

Door Bar is shipped partially assembled.

Install handle into body as shown by matching up arrows.

Secure with pin and cotter pin.