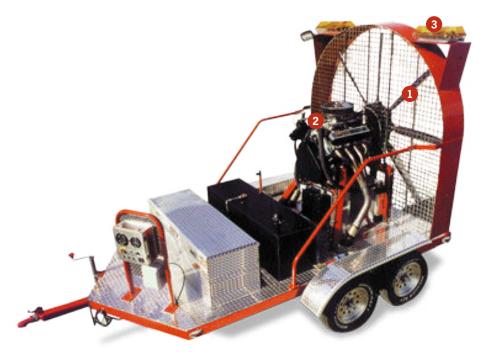

## **Features**

- 1 7-Point Carbon Fiber Blade: Features an 80" diameter
- 2 Choice of Direct-Drive Engine: Gas or diesel (200-600 HP)
- Customize to Fit Your Needs: Every BFF is built specifically for each customer. There are many options, including controls, accessories, LED lighting, etc.
- 4 1-Year Warranty

## 80" Blade - H x W x D: 88" x 84" x 60" - 2235mm x 2134mm x 1524mm

| Model | Weight                | Engine                                    | Displacement | RPM   | Setback              | Angle | Output                       |
|-------|-----------------------|-------------------------------------------|--------------|-------|----------------------|-------|------------------------------|
| BFF   | 3,600 lbs<br>1,630 kg | Gas or diesel engine options (200-600 HP) | 502 cu in    | 4,500 | 40 ft<br>1 <i>2m</i> | 0*    | 750,000 cfm<br>1,250,000 cmh |