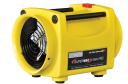

### **Specifications**

| Model        | Diameter   | Length              |
|--------------|------------|---------------------|
| LFR-BF08-3x9 | 9" – 229mm | 3'+8' - 0.91m+2.44m |

Pictured: Model P8XE hazardous location fan with Model LFR-BF08-3x8 ballistic FR/AS fabric "L" duct

### **SUPER VAC'S CONFINED SPACE NANO FAN**

8" Blades - H x W x D: 11.5" x 10.75" x 16" - *292mm x 273mm x 406mm* 

P8XE

| Model | Weight         | Motor                                                                   | Output                |
|-------|----------------|-------------------------------------------------------------------------|-----------------------|
| P8S   | 20 lbs - 9 kg  | 1/3 Hp, TEAO (Totally Enclosed Air Over), 50/60hz, 115/230V             | 1,037 cfm - 1,760 cmh |
| P8XE  | 22 lbs - 10 kg | 1/3 Hp, hazardous location rated for Class 1 Group D, 50/60hz, 115/230V | 1,037 cfm - 1,760 cmh |