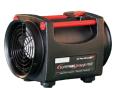

### **Specifications**

| Model        | Diameter   | Length              |
|--------------|------------|---------------------|
| LFR-BF08-3x9 | 9" – 229mm | 3'+8' - 0.91m+2.44m |

Pictured: Model P8XE hazardous location fan with Model LFR-BF08-3x8 ballistic FR/AS fabric "L" duct

### **SUPER VAC'S CONFINED SPACE NANO FAN**

8" Blades - H x W x D: 11.5" x 10.75" x 16" - *292mm x 273mm x 406mm* 

P8XE

| Model | Weight         | Motor                                                                   | Output                |
|-------|----------------|-------------------------------------------------------------------------|-----------------------|
| P8S   | 20 lbs - 9 kg  | 1/3 Hp, TEAO (Totally Enclosed Air Over), 50/60hz, 115/230V             | 1,037 cfm - 1,760 cmh |
| P8XE  | 22 lbs - 10 kg | 1/3 Hp, hazardous location rated for Class 1 Group D, 50/60hz, 115/230V | 1,037 cfm - 1,760 cmh |