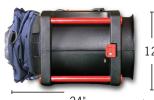

# NANO CONFINED SPACE FAN WITH LFR-BF DUCT

Requires less than 2 cu. ft. of storage space

Utilizes a quick-release buckle/strap to secure the duct when folded

### **Patent Pending**

Featuring an all-new inherently arc and flame resistant ballistic fabric, Super Vac's Nano Series L-shaped duct delivers one of the safest, most compact hoses. This unique Underwriters (UL) Certified fabric is held open by air pressure created by the fan. The duct folds down to less than half a cubic foot, weighs just 3 lbs. and allows crews to store both the Nano and duct in a compartment without disconnecting.

| Storage            | <ul> <li>Quick-release buckle to quickly deploy and store</li> <li>Requires less than 2 cu. ft. of storage space for fan and duct</li> </ul>                                                                                          |
|--------------------|---------------------------------------------------------------------------------------------------------------------------------------------------------------------------------------------------------------------------------------|
| Design             | Maximizes airflow and allows vertical leg to adjust to different lengths                                                                                                                                                              |
| Elbow              | • 90-degree, sewn-in elbow                                                                                                                                                                                                            |
| Material CERTIFIED | <ul> <li>Silver Bullet FR material, made from meta-aramid, ballistic para-aramid and 2% anti-static fiber*</li> <li>Arc resistant and UL certified to NFPA 2112</li> <li>* Fabric is not conductive or static dissipating.</li> </ul> |