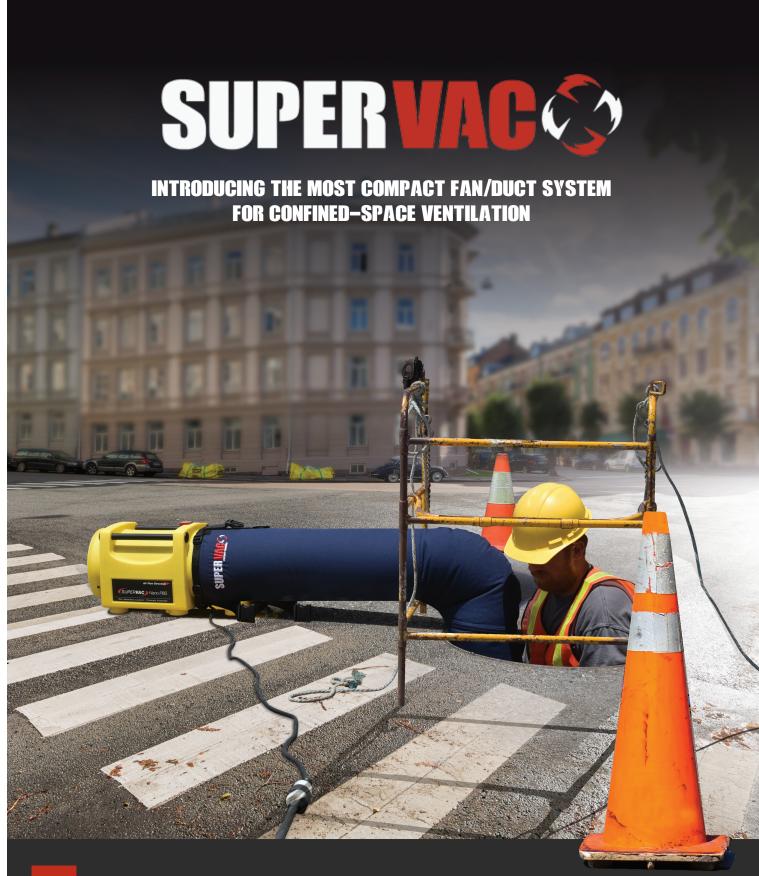

Patent Pending LFR-BF Duct

### **Patent Pending**

Featuring an all-new inherently arc and flame resistant ballistic fabric, Super Vac's Nano Series L-shaped duct delivers one of the safest, most compact hoses. This unique Underwriters (UL) Certified fabric is held open by air pressure created by the fan. The duct folds down to less than half a cubic foot, weighs just 3 lbs. and allows crews to store both the Nano and duct in a compartment without disconnecting.

| Storage            | <ul> <li>Quick-release buckle to quickly deploy and store</li> <li>Requires less than 2 cu. ft. of storage space for fan and duct</li> </ul>                                                                                          |
|--------------------|---------------------------------------------------------------------------------------------------------------------------------------------------------------------------------------------------------------------------------------|
| Design             | Maximizes airflow and allows vertical leg to adjust to different lengths                                                                                                                                                              |
| Elbow              | • 90-degree, sewn-in elbow                                                                                                                                                                                                            |
| Material CERTIFIED | <ul> <li>Silver Bullet FR material, made from meta-aramid, ballistic para-aramid and 2% anti-static fiber*</li> <li>Arc resistant and UL certified to NFPA 2112</li> <li>* Fabric is not conductive or static dissipating.</li> </ul> |

### **Specifications**

| Model        | Diameter   | Length              |
|--------------|------------|---------------------|
| LFR-BF08-3x9 | 9" – 229mm | 3'+8' - 0.91m+2.44m |

Pictured: Model P8XE hazardous location fan with Model LFR-BF08-3x8 ballistic FR/AS fabric "L" duct