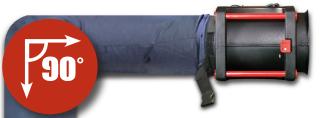

### **SUPER VAC'S CONFINED SPACE NANO FAN**

8" Blades - H x W x D: 11.5" x 10.75" x 16" - *292mm x 273mm x 406mm* 

P8XE

| Model | Weight         | Motor                                                                   | Output                |
|-------|----------------|-------------------------------------------------------------------------|-----------------------|
| P8S   | 20 lbs - 9 kg  | 1/3 Hp, TEAO (Totally Enclosed Air Over), 50/60hz, 115/230V             | 1,037 cfm - 1,760 cmh |
| P8XE  | 22 lbs - 10 kg | 1/3 Hp, hazardous location rated for Class 1 Group D, 50/60hz, 115/230V | 1,037 cfm - 1,760 cmh |