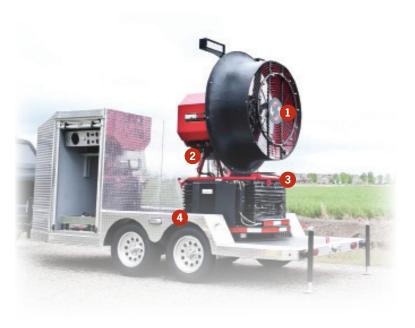

#### **SVU** Features

- **1 6-Point Carbon Fiber Blade:** Features a 48" diameter (122cm)
- 2 Choice of Direct-Drive Engine:
  - Suburu 4 Cyliner Gas Engine Performance: 165 HP - 123 kw Fuel Consumption: 5 gph - 19 L/hr Fuel Tank Capacity: 10 g - 38L
  - → Isuzu 3.0 Diesel Engine
    Performance: 130 HP 97 kw
    Fuel Consumption: 4.5 gph 17L/hr
    Fuel Tank Capacity: 18 g 68L

#### 3 Customize to Fit Your Needs:

- ⋄ Electric Turntable: Rotates fan up to 270°
- Scissor Lift: Extends 65" in the air, tilts 20° up and down
- LED Lighting Packages
- **4** Mounting Options:
  - Custom Trailer
  - ⋄ Skid Unit
  - Truck or Flatbed Trailer
- **5** 1-Year Warranty