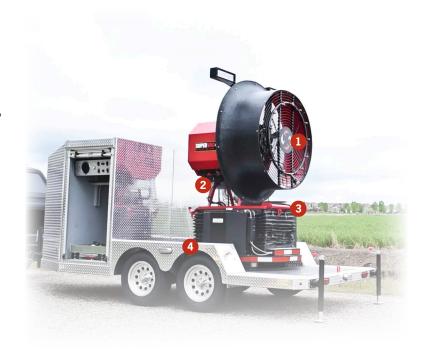

## **SVU** Features

- **1 6-Point Carbon Fiber Blade:** Features a 48" diameter (122cm)
- **2** Choice of Direct-Drive Engine:
  - Suburu 4 Cyliner Gas Engine
    Performance: 165 HP 123kw
    Fuel Consumption: 5 gph 19L/hr
    Fuel Tank Capacity: 10 g 38L
  - Cummins 3.8 Diesel Engine
    Performance: 132 HP 97kw
    Fuel Consumption: 4.5 gph 17L/hr
    Fuel Tank Capacity: 18 g 68L

- Customize to Fit Your Needs:
  - Misting Ring: Provides 30 GPM at 60 psi
  - Electric Turntable: Rotates fan up to 270°
  - ⋄ Scissor Lift: Extends 65" in the air, tilts 20° up and down
  - LED Lighting Packages
- **4** Mounting Options:
  - Custom Trailer
  - Skid Unit
- **1-Year Warranty**