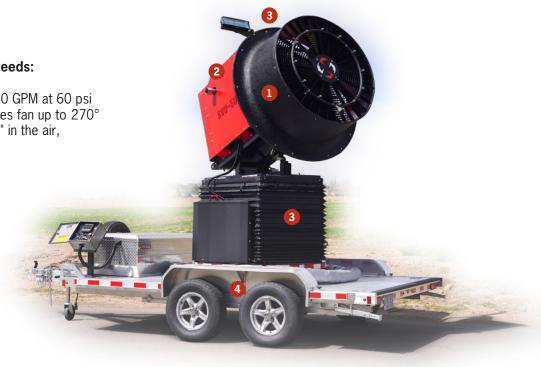

## **SVU** Features

- **1 6-Point Carbon Fiber Blade:** Features a 48" diameter (122cm)
- 2 Kubota 3.8L Gas Engine:

→ Performance: 87 HP (65kW)
→ Fuel Consumption: 8 gph (30 L/hr)
→ Fuel Tank Capacity: 18 g (68 L)

- 3 Customize to Fit Your Needs:
  - Misting Ring: Provides 30 GPM at 60 psi
     Electric Turntable: Rotates fan up to 270°
  - ⋄ Scissor Lift: Extends 30" in the air, tilts 20° up and down
  - LED Lighting Packages
- Mounting Options:
  - Custom Trailer
  - Skid Unit
  - Truck or Flatbed Trailer
- **1-Year Warranty**