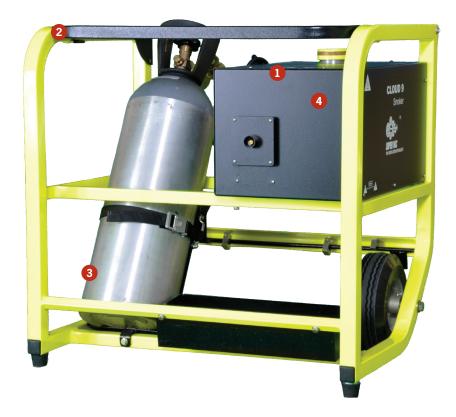

## **Features**

- 1 Mineral-Oil Based: Does not leave slippery residue.
- Pold-Down Frame with Rear-Mounted Tires: Features compact storage design; 100% self-contained protects fogger, fluid, CO2 bottle and remote control.
- **60 CO2 Propellant:** Faster and more reliable than a pump.
- 4 Automatic Cleaning Cycle: Runs every use.