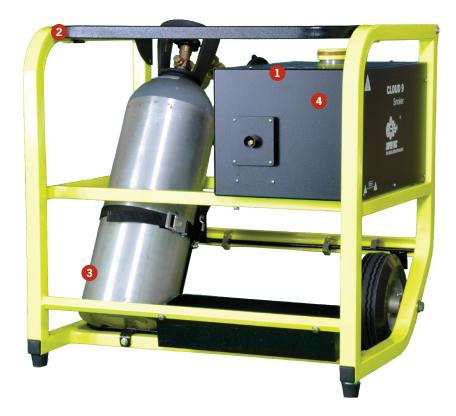

## **Features**

- 1 Mineral-Oil Based: Does not leave slippery residue.
- Pold-Down Frame with Rear-Mounted Tires: Features compact storage design; 100% self-contained protects fogger, fluid, CO2 bottle and remote control.
- **60 CO2 Propellant:** Faster and more reliable than a pump.
- 4 Automatic Cleaning Cycle: Runs every use.