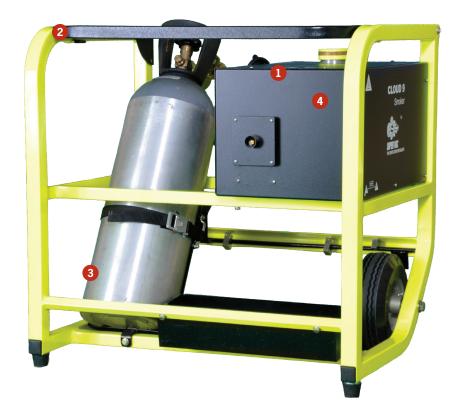

## **Features**

- **1** Mineral-Oil Based: Does not leave slippery residue.
- Pold-Down Frame with Rear-Mounted Tires: Features compact storage design; 100% self-contained protects fogger, fluid, CO2 bottle and remote control.
- **60 CO2 Propellant:** Faster and more reliable than a pump.
- 4 Automatic Cleaning Cycle: Runs every use.