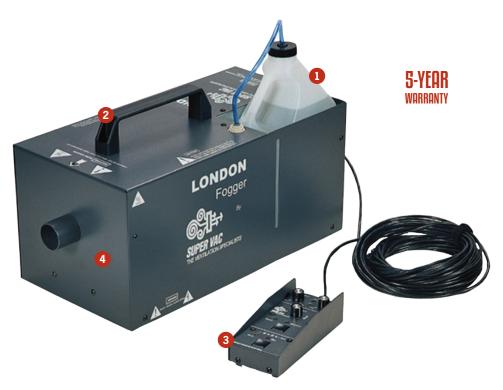

## Features

- **1 Glycol Based:** A proven choice among departments.
- 2 Compact, Lightweight Design: Easy to transport/store.
- **8 Remote Control:** Includes 50' extension cord.
- Auto Extract System: Prevents residual buildup, clogging and incidental puffing, providing longer lifespan than most pump-based foggers.

## Glycol Based (requires Super Vac London Fogger Fluid) - H x W x D: 10" x 20" x 9" - 255 mm x 510 mm x 230 mm

| Model | Weight                 | Outlets | Power Requirements | Warm Up Time | Fluid Consumption       | Output                |
|-------|------------------------|---------|--------------------|--------------|-------------------------|-----------------------|
| S-595 | 26 lbs - 1 <i>2 kg</i> | 2       | 230V AC - 1,400 w  | 10 min       | 70 oz/hr - 2,070 ml /hr | 3,600 cfm - 6,115 cmh |