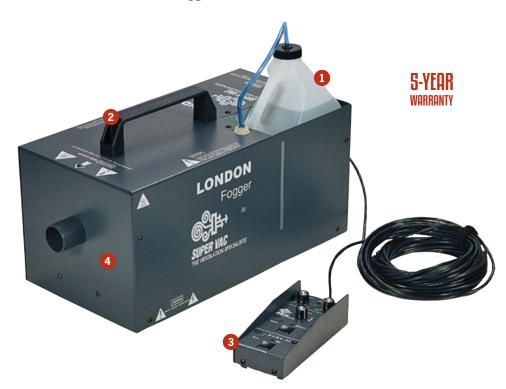

## **S-585** London Fogger Smoke Machine

An economical option, many departments trust Super Vac's time-tested glycol-based smoke machine, the London Fogger.

## **Features**

- 1 Glycol Based: A proven choice among departments.
- 2 Compact, Lightweight Design: Easy to transport/store.
- 3 Remote Control: Includes 50' extension cord.
- **Auto Extract System:** Prevents residual buildup, clogging and incidental puffing, providing longer lifespan than most pump-based foggers.

## Glycol Based (requires Super Vac London Fogger Fluid) - H x W x D: 10" x 20" x 9" - 255 mm x 510 mm x 230 mm

| Model | Weight         | Outlets | Power Requirements | Warm Up Time | Fluid Consumption       | Output                |
|-------|----------------|---------|--------------------|--------------|-------------------------|-----------------------|
| S-585 | 26 lbs - 12 kg | 1       | 230V AC - 1,400 w  | 10 min       | 35 oz/hr - 1,035 ml /hr | 1,800 cfm - 3,060 cmh |