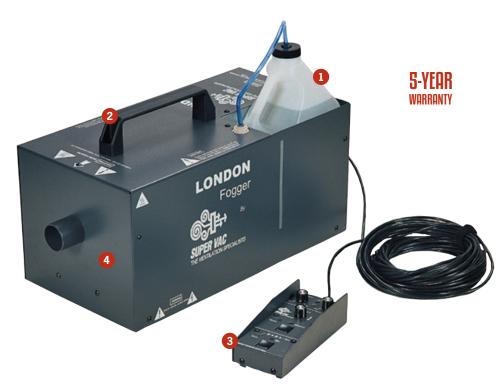

## **Features**

- **① Glycol Based:** A proven choice among departments.
- 2 Compact, Lightweight Design: Easy to transport/store.
- 3 Remote Control: Includes 50' extension cord.
- **4 Auto Extract System:** Prevents residual buildup, clogging and incidental puffing, providing longer lifespan than most pump-based foggers.

## Glycol Based (requires Super Vac London Fogger Fluid) - H x W x D: 10" x 20" x 9" - 255 mm x 510 mm x 230 mm

| Model | Weight         | Outlets | Power Requirements | Warm Up Time | Fluid Consumption       | Output                |
|-------|----------------|---------|--------------------|--------------|-------------------------|-----------------------|
| S-575 | 26 lbs - 12 kg | 1       | 115V AC - 1,400 w  | 10 min       | 35 oz/hr - 1,035 ml /hr | 1,800 cfm - 3,060 cmh |