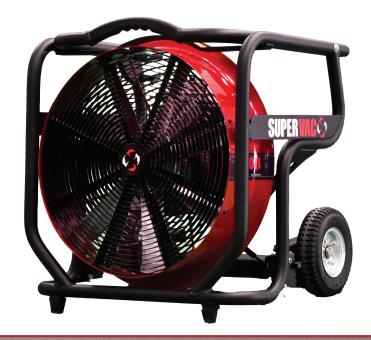

## **V20-6C** Positive Pressure Ventilators ↔ Gas Engine

PPV fan powered by a Honda GC 160 engine - unmatched durability, a slightly larger PPV with firefighter friendly features - ideal for departments with a medium to large residential and a few commercial structures in their district that do not want to rely on generators and electricity

## **Features**

- 7 Point Cast Aluminum Airfoil Blade holds up better than plastic in high heat

- ⋄ Solid Cushion Tires ⋄ heavy duty rubber, never flat, rolls up stairs and curbs
- ⋄ 5 Position Tilt Plate ⋄ tilt shroud to multiple angles, can be tilted to negative angles to be placed on stairs or for taller firefighters to easily maneuver

- StreamShaper Guard standard guard designed for larger set back
- Fold Down Ergonomic Handle folds down within frame for easy, compact storage
- Compatible With Super Vac Accessories
  - ⋄ Spiral Duct