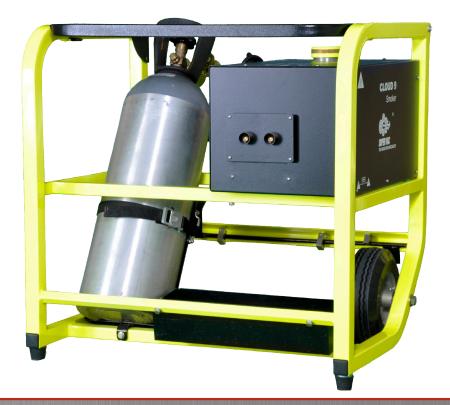

## **S–995** Smoke Machine ~ Cloud 9 ~ Mineral Oil Based

a mineral oil based smoke generator from SuperVac's Cloud 9 Series. The Cloud 9 Smoke machines and the S-995 are environmental friendly and and produce huge amounts of pure white smoke with superb hang time. The S-995 has duel outlets and produces twice as much smoke as the S-975 in the same time. *Requires 230V AC* 

#### Features

- ↔ Mineral Oil Based ↔ no slippery residue, no breathing discomfort
- ↔ Fold Down Frame / Rear Mounted Tires ↔ durable, easy tramnsportation and

#### storage

• CO2 Propellant • faster, more reliable than a pump

### Specs

Required Solution • Super Vac Mineral Oil Based Fluid HxWxD • 28" x 28.5" x 20.5" • 711mm x 724mm x 521mm Smoke Outlets • duel Weight • 132 lbs • 60 kg Power Requirements • 230V AC - 1400 w Fluid Tank • .67 g • 2.5 l Fluid Consumption • .67 g ph • 2.5 lph Output • 5000 cfm • 8495 cmh

- Automatic Cleaning Cycle runs every time machine is used
- $\sim$  100% Self Contained  $\sim$  C02 bottle, fogger, fluid, remote control all stay within

frame for protection