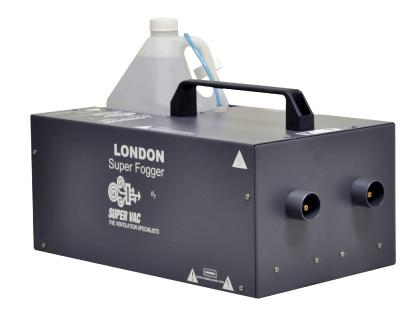

## **S-595** Smoke Machine • London Fogger • Glycol Based

a glycol based smoke generator from SuperVac's London Fogger Series. The London Fogger Smoke machines and the S-595 are designed with durability and safety in mind for departments on a budget in need of a quality smoke generator. The S-595 has duel outlets and produces twice as much smoke as the S-575 in the same time.

## **Features**

- Glycol Based 
   a proven choice trusted by departments world-wide
- ∴ Light Weight, Compact 
   · easy tramnsportation and storage

- Remote Control 50 ft extension cord
- · Auto Extract System · prevents residual buildup, clogging, and incidental puffing -

## Specs

Required Solution • Super Vac Glycol Based London Fogger Fluid

Smoke Outlets o duel

Weight ↔ 26 lbs ↔ 12 kg

Power Requirements • 230V AC - 1400 w

Fluid Consumption ○ 70 oz/hr ○ 2070 ml/hr

Output · 3600 cfm · 6115 cmh