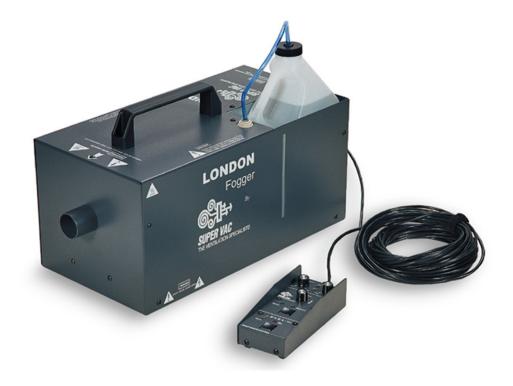

## **S-585** Smoke Machine « London Fogger » Glycol Based

a 230V, glycol based smoke generator from SuperVac's London Fogger Series. The London Fogger Smoke machines and the S-585 are designed with durability and safety in mind for departments on a budget in need of a quality smoke generator.

## **Features**

- Glycol Based 
   a proven choice trusted by departments world-wide
- ∴ Light Weight, Compact easy trampsportation and storage

- · Auto Extract System · prevents residual buildup, clogging, and incidental puffing -

longer life than other pump based foggers

## Specs

Required Solution · Super Vac Glycol Based London Fogger Fluid

HxWxD → 10" x 20" x 9" → 254mm x 508mm x 229mm

Smoke Outlets ↔ single

Weight 

○ 26 lbs 

○ 12 kg

Power Requirements • 230V AC - 1400 w