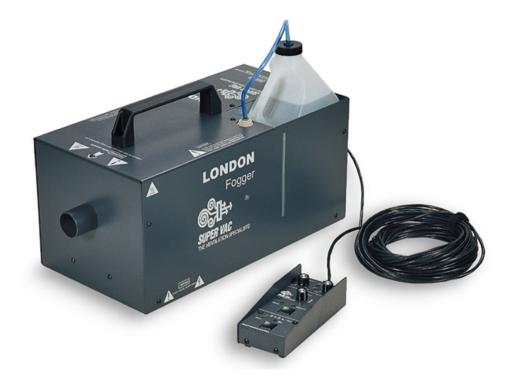

## **S-575** Smoke Machine « London Fogger » Glycol Based

a glycol based smoke generator from SuperVac's London Fogger Series. The London Fogger Smoke machines and the S-575 are designed with durability and safety in mind for departments on a budget in need of a quality smoke generator.

## **Features**

- Glycol Based 
   a proven choice trusted by departments world-wide
- ∴ Light Weight, Compact easy trampsportation and storage

- · Auto Extract System · prevents residual buildup, clogging, and incidental puffing -

longer life than other pump based foggers

## Specs

Required Solution · Super Vac Glycol Based London Fogger Fluid

HxWxD → 10" x 20" x 9" → 254mm x 508mm x 229mm

Smoke Outlets ↔ single

Weight 

○ 26 lbs 

○ 12 kg

Power Requirements • 115V AC - 1400 w