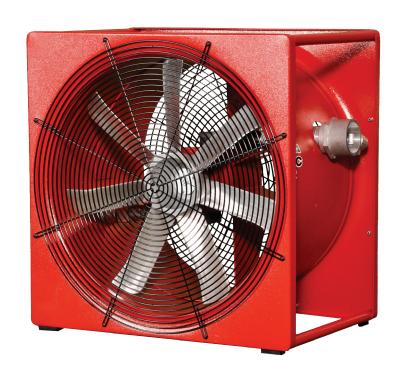

## P200WT Smoke Ejectors - Water Turbine Motor

a 20" water turbine smoke ejector designed for high power air movement for larger jobs. Perfect for departments with larger residential buildings in their jurisdiction and wanting a negative pressure that is not dependent on electricity and can be used in hazardous locations.

## **Features**

- · 2 Fitting Sizes select 1.5" or 2.5" hose fittings

- 4 Carry Handles 
   makes transportation easy with 1 or 2 people

## Specs

Motor 

⋄ 5.5 Hp Water Turbine

Power Requirement 

○ 100 - 250 psi

HxWxD ◇ 25.5" x 24.75" x 16.25" ◇ 648mm x 629mm x 413mm

Blade Diameter 

○ 20" 

○ 508mm

Weight ↔ 88 lbs ↔ 40 kg

Output 

10,800 cfm 

18,355 cmh

- Front and Rear Guards prevents accidental contact with key components
- Compatible With Super Vac Accessories

- ⋄ Foam Generator
- ⋄ 5 Year Warranty