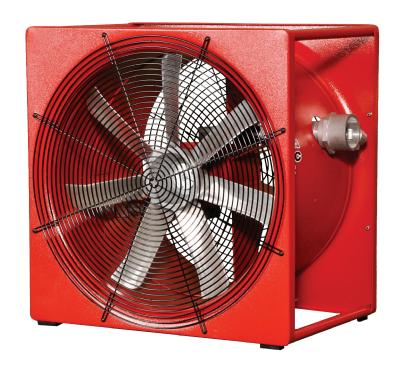

## P124WT

## Smoke Ejectors ↔ Water Turbine Motor

a 12" water turbine smoke ejector designed for high power air movement in a compact size. Perfect for departments with in need of saving space and wanting a negative pressure fan that is not dependent on electricity and can be used in hazardous locations.

## **Features**

- · 2 Fitting Sizes select 1.5" or 2.5" hose fittings

- 4 Carry Handles 
   makes transportation easy with 1 or 2 people

## Specs

Motor 

⋄ 5.5 Hp Water Turbine

Power Requirement • 100 - 250 psi

HxWxD → 15.5" x 15" x 13" → 394mm x 381mm x 330mm

Weight ⋄ 50 lbs ⋄ 23 kg

Output · 4300 cfm · 7305 cmh

- Front and Rear Guards prevents accidental contact with key components
- Compatible With Super Vac Accessories