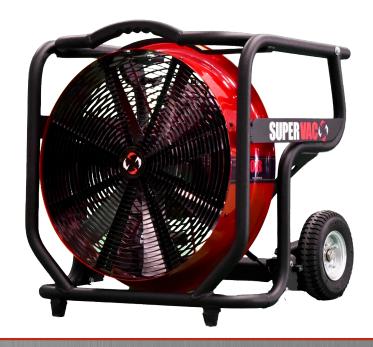

## **V18-GC** Positive Pressure Ventilators ↔ Gas Engine

a PPV fan powered by a Honda GC 160 engine - unmatched durability, firefighter friendly features and a perfect combination of size and power. most popular size - ideal for departments with a mixture of residential and small commercial structures in their district that does not want to rely on generators and electricity

## **Features**

- 7 Point Cast Aluminum Airfoil Blade holds up better than plastic in high heat

- Solid Cushion Tires heavy duty rubber, never flat, rolls up stairs and curbs
- ⋄ 5 Position Tilt Plate ⋄ tilt shroud to multiple angles, can be tilted to negative angles to be placed on stairs or for taller firefighters to easily maneuver

- · StreamShaper Guard · standard guard designed for larger set back
- Compatible With Super Vac Accessories
  - ⋄ Spiral Duct

- ⋄ Foam Generator

- ⋄ 5 Year Warranty

## Specs

Engine → Honda GC 160

Displacement 

160 cc

HxWxD · 23" x 22" x 22" · 585mm x 560mm x 560mm

Weight ↔ 69 lbs ↔ 31.5 kg

RPM ↔ 3360

Output • 14,810 cfm • 25,160 cmh